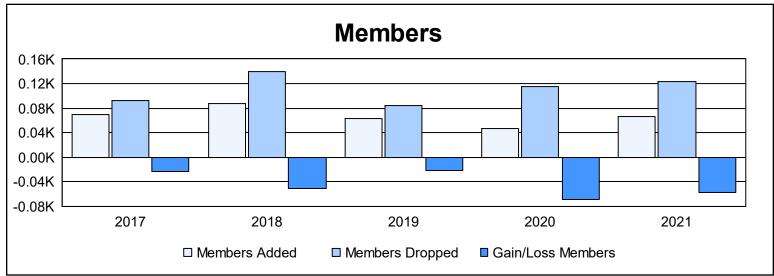

District 7 N As of June 2021 Cumulative

| Year      | New<br>Clubs | Dropped<br>Clubs | Gain/<br>Loss<br>Clubs | New<br>Members | Charter<br>Members | Reinstate<br>Members | Transfer<br>Members | Total<br>Member<br>Added | Total<br>Members<br>Dropped | Gain/<br>Loss<br>Members |
|-----------|--------------|------------------|------------------------|----------------|--------------------|----------------------|---------------------|--------------------------|-----------------------------|--------------------------|
| 2016-2017 | 0            | 1                | -1                     | 65             | 0                  | 1                    | 3                   | 69                       | 92                          | -23                      |
| 2017-2018 | 0            | 1                | -1                     | 74             | 2                  | 2                    | 10                  | 88                       | 139                         | -51                      |
| 2018-2019 | 0            | 1                | -1                     | 57             | 0                  | 3                    | 3                   | 63                       | 84                          | -21                      |
| 2019-2020 | 0            | 3                | -3                     | 40             | 1                  | 4                    | 1                   | 46                       | 115                         | -69                      |
| 2020-2021 | 0            | 0                | 0                      | 28             | 3                  | 31                   | 5                   | 67                       | 124                         | -57                      |
| Average   | 0            | 1                | -1                     | 53             | 1                  | 8                    | 4                   | 67                       | 111                         | -44                      |